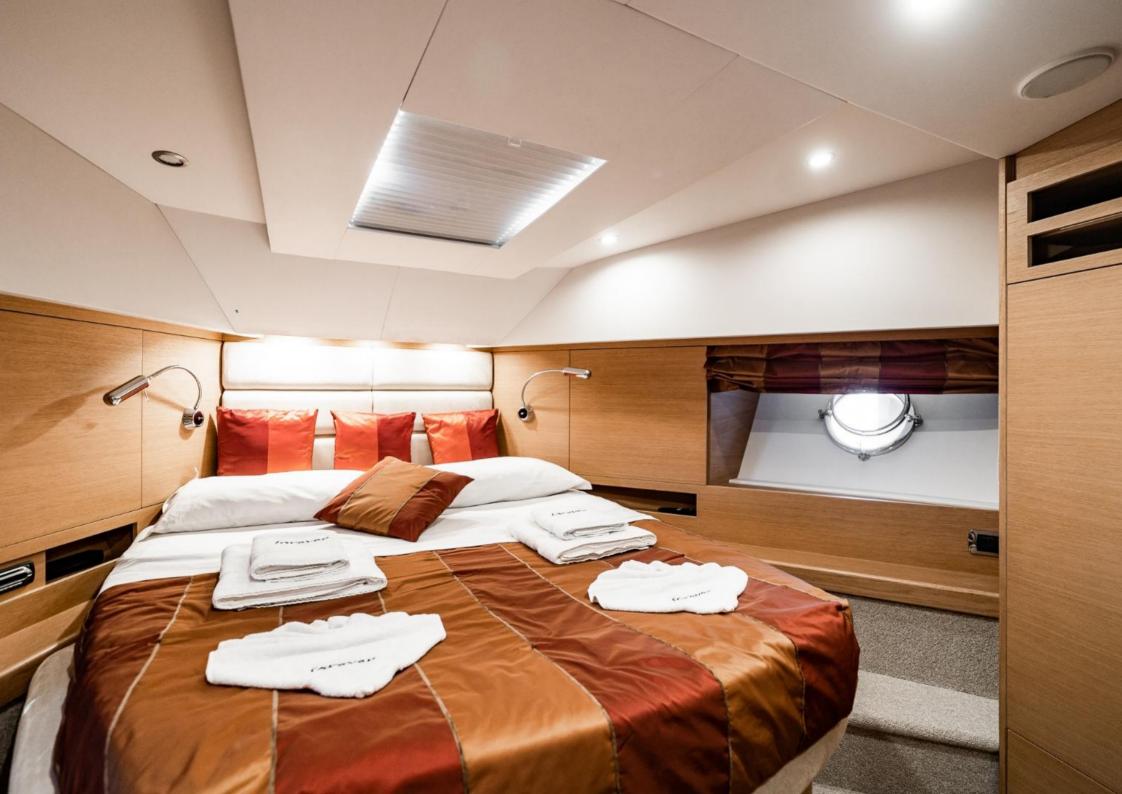

## M/Y FOREVER AICON 72 HT

## M/Y FOREVER AICON 72 HT

| LOA:          | 22.00 m  | Guests:   | 12 pax                  |
|---------------|----------|-----------|-------------------------|
| Beam:         | 5.30 m   | Sleeping: | 6 pax                   |
| Cruise speed: | 23 knots | Engines:  | 2 x Caterpillar 1500 HP |
| Max speed:    | 30 knots | Base:     | Puerto Banús            |