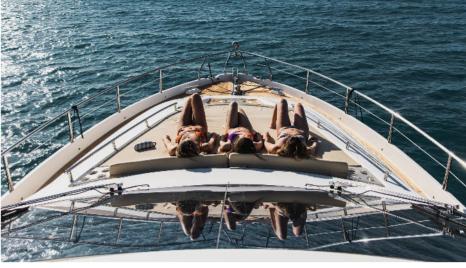

## M/Y FOREVER AICON 72 HT

## M/Y FOREVER AICON 72 HT

| LOA:          | 22.00 m  | Guests:   | 12 pax                  |
|---------------|----------|-----------|-------------------------|
| Beam:         | 5.30 m   | Sleeping: | 6 pax                   |
| Cruise speed: | 23 knots | Engines:  | 2 x Caterpillar 1500 HP |
| Max speed:    | 30 knots | Base:     | Puerto Banús            |