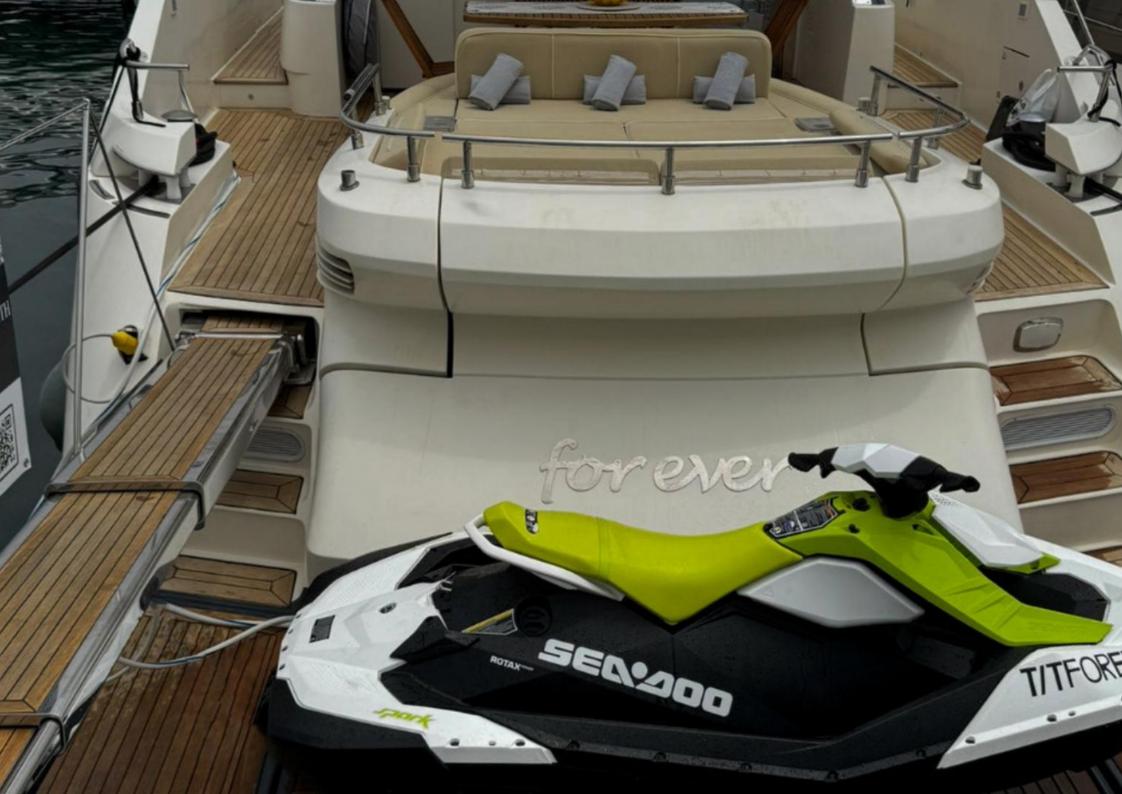

## INCLUDED:

- Skipper and stewardess
- Fruits, drinks & snacks
- Fuel 30/60 miles
- Jet Sky, Swimming platform, Sea Scooter, SUP
- 21% VAT
- \*Ask for extra options (Catering, etc.)