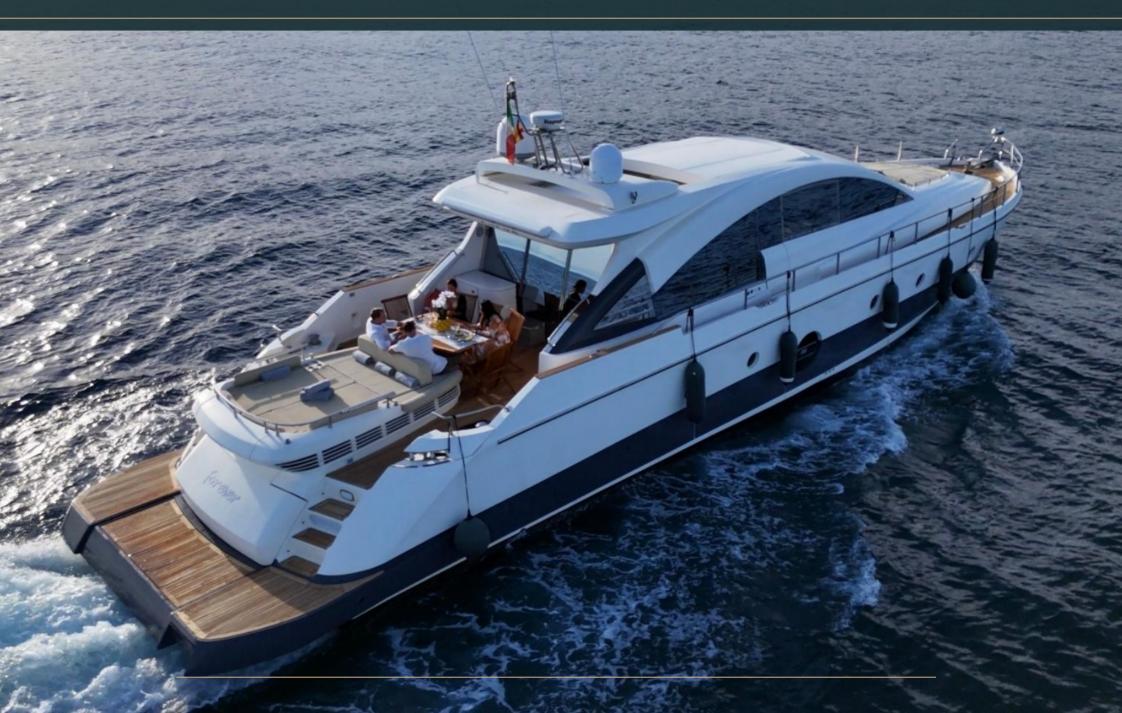

## M/Y FOREVER AICON 72 HT

## M/Y FOREVER AICON 72 HT

| LOA:          | 22.00 m  | Guests:   | 12 pax                  |
|---------------|----------|-----------|-------------------------|
| Beam:         | 5.30 m   | Sleeping: | 6 pax                   |
| Cruise speed: | 23 knots | Engines:  | 2 x Caterpillar 1500 HP |
| Max speed:    | 30 knots | Base:     | Puerto Banús            |