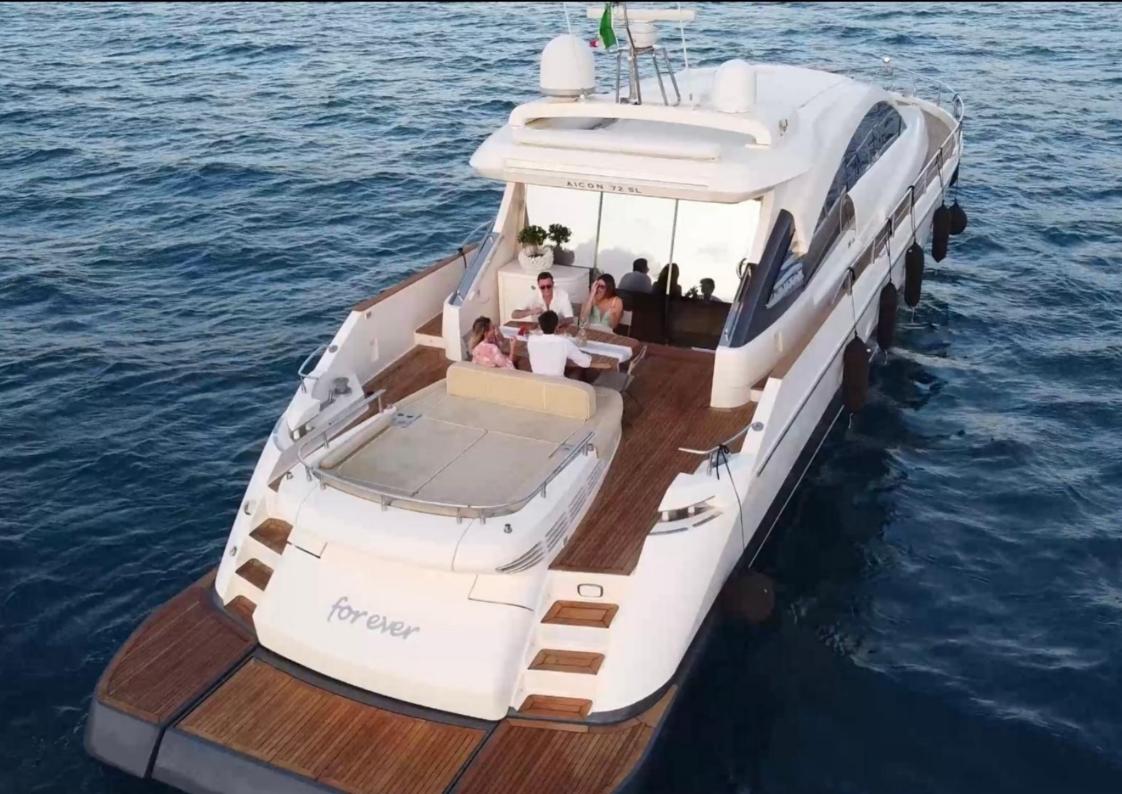

## M/Y FOREVER AICON 72 HT

## M/Y FOREVER AICON 72 HT

| LOA:          | 22.00 m  | Guests:   | 12 pax                  |
|---------------|----------|-----------|-------------------------|
| Beam:         | 5.30 m   | Sleeping: | 6 pax                   |
| Cruise speed: | 23 knots | Engines:  | 2 x Caterpillar 1500 HP |
| Max speed:    | 30 knots | Base:     | Puerto Banús            |