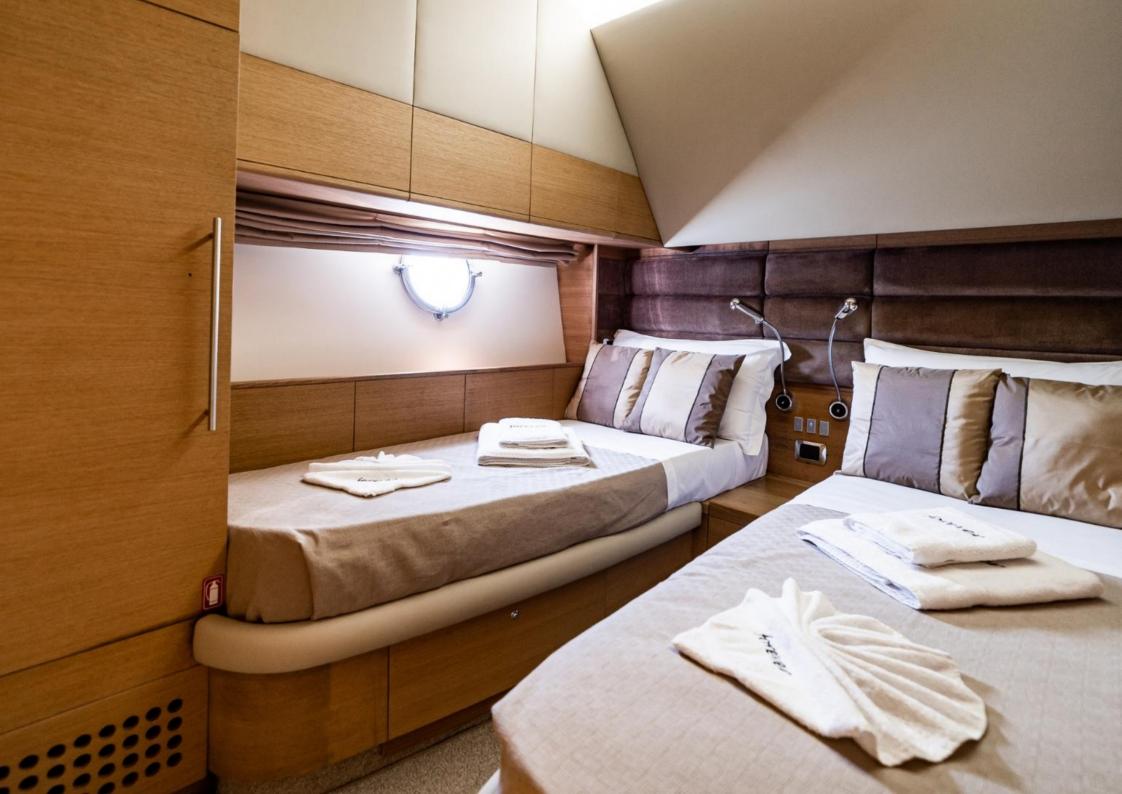

## M/Y FOREVER AICON 72 HT

## M/Y FOREVER AICON 72 HT

| LOA:          | 22.00 m  | Guests:   | 12 pax                  |
|---------------|----------|-----------|-------------------------|
| Beam:         | 5.30 m   | Sleeping: | 6 pax                   |
| Cruise speed: | 23 knots | Engines:  | 2 x Caterpillar 1500 HP |
| Max speed:    | 30 knots | Base:     | Puerto Banús            |