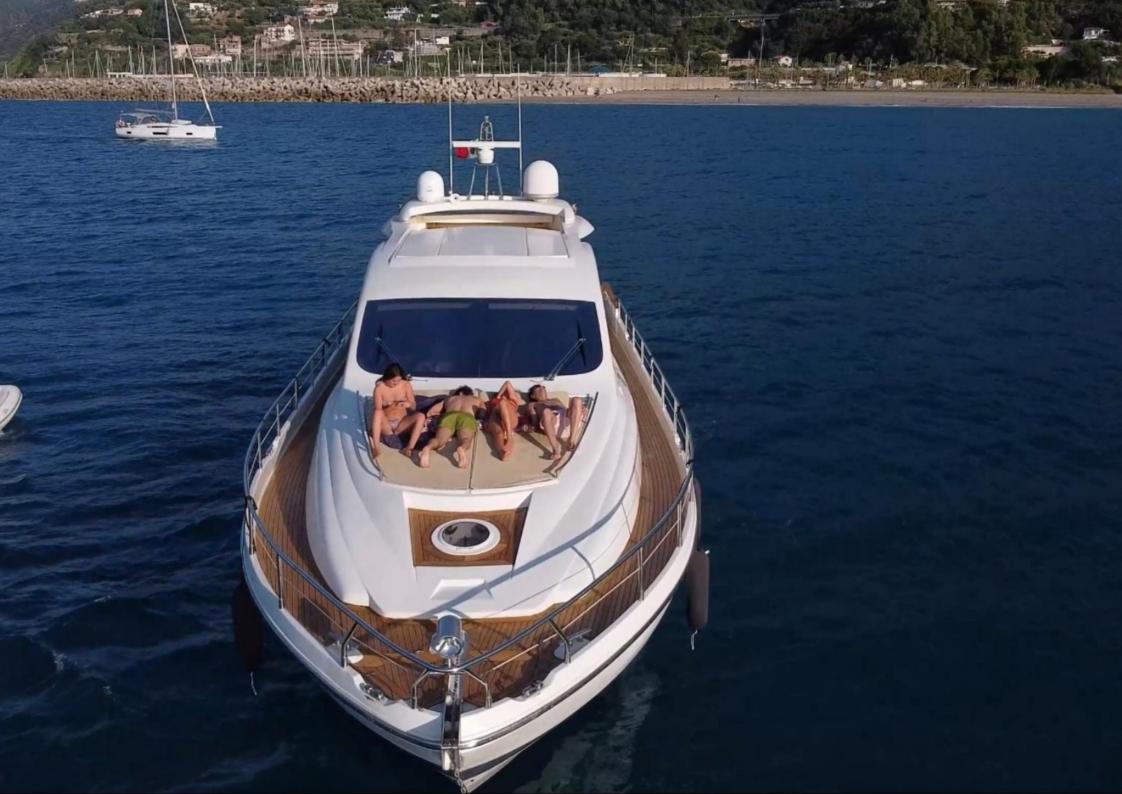

## M/Y FOREVER AICON 72 HT

## M/Y FOREVER AICON 72 HT

| LOA:          | 22.00 m  | Guests:   | 12 pax                  |
|---------------|----------|-----------|-------------------------|
| Beam:         | 5.30 m   | Sleeping: | 6 pax                   |
| Cruise speed: | 23 knots | Engines:  | 2 x Caterpillar 1500 HP |
| Max speed:    | 30 knots | Base:     | Puerto Banús            |