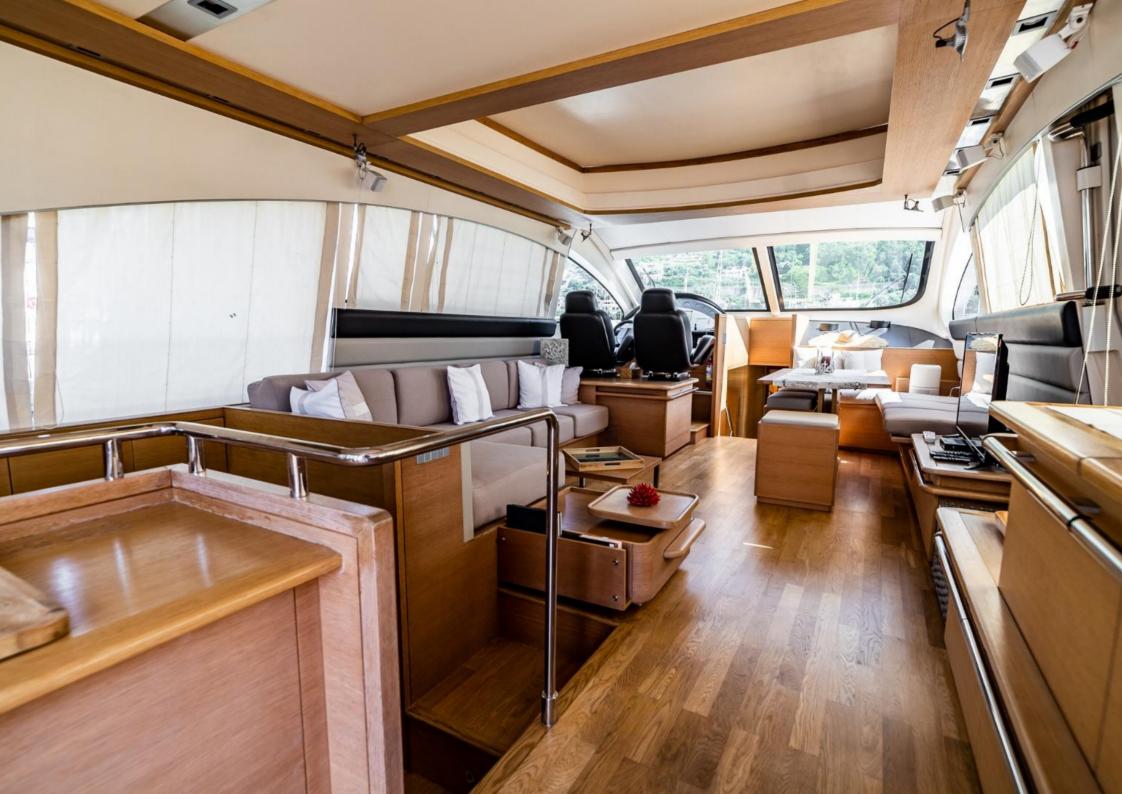

## M/Y FOREVER AICON 72 HT

## M/Y FOREVER AICON 72 HT

| LOA:          | 22.00 m  | Guests:   | 12 pax                  |
|---------------|----------|-----------|-------------------------|
| Beam:         | 5.30 m   | Sleeping: | 6 pax                   |
| Cruise speed: | 23 knots | Engines:  | 2 x Caterpillar 1500 HP |
| Max speed:    | 30 knots | Base:     | Puerto Banús            |