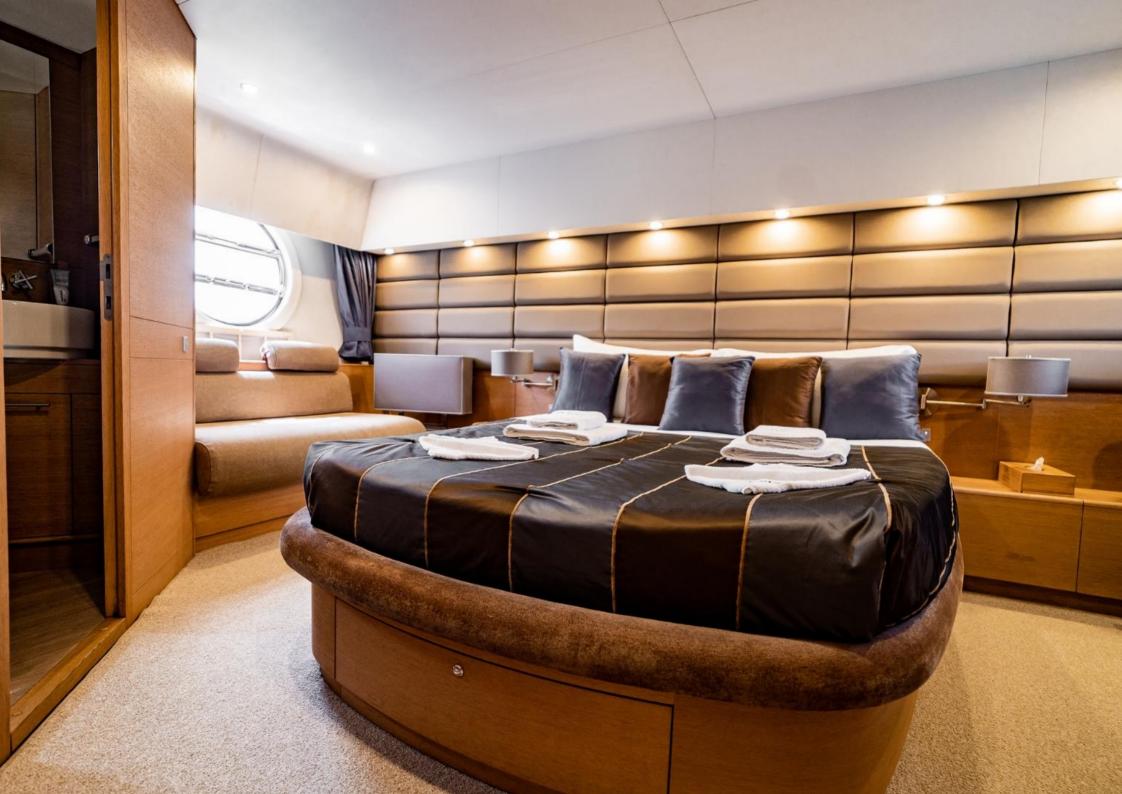

## M/Y FOREVER AICON 72 HT

## M/Y FOREVER AICON 72 HT

| LOA:          | 22.00 m  | Guests:   | 12 pax                  |
|---------------|----------|-----------|-------------------------|
| Beam:         | 5.30 m   | Sleeping: | 6 pax                   |
| Cruise speed: | 23 knots | Engines:  | 2 x Caterpillar 1500 HP |
| Max speed:    | 30 knots | Base:     | Puerto Banús            |