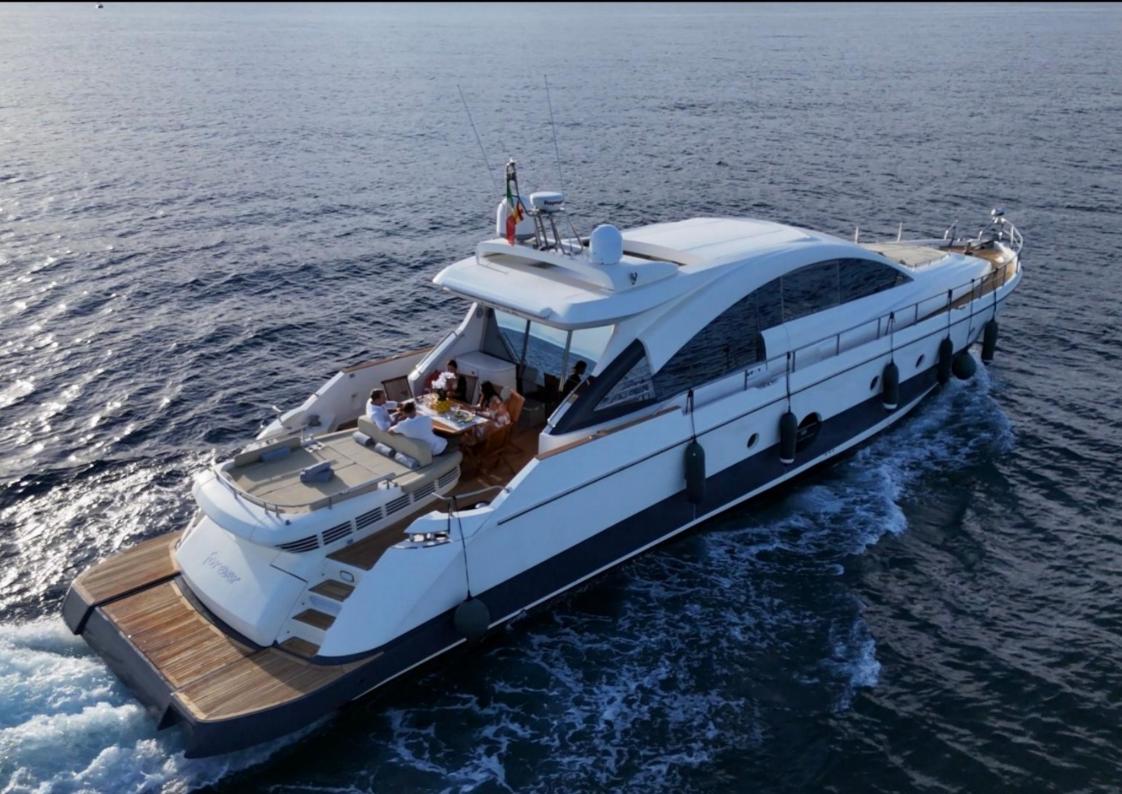

## M/Y FOREVER AICON 72 HT

## M/Y FOREVER AICON 72 HT

| LOA:          | 22.00 m  | Guests:   | 12 pax                  |
|---------------|----------|-----------|-------------------------|
| Beam:         | 5.30 m   | Sleeping: | 6 pax                   |
| Cruise speed: | 23 knots | Engines:  | 2 x Caterpillar 1500 HP |
| Max speed:    | 30 knots | Base:     | Puerto Banús            |