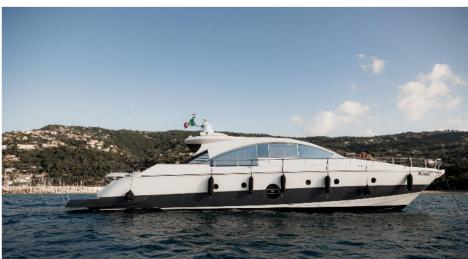

## M/Y FOREVER AICON 72 HT

## M/Y FOREVER AICON 72 HT

| LOA:          | 22.00 m  | Guests:   | 12 pax                  |
|---------------|----------|-----------|-------------------------|
| Beam:         | 5.30 m   | Sleeping: | 6 pax                   |
| Cruise speed: | 23 knots | Engines:  | 2 x Caterpillar 1500 HP |
| Max speed:    | 30 knots | Base:     | Puerto Banús            |