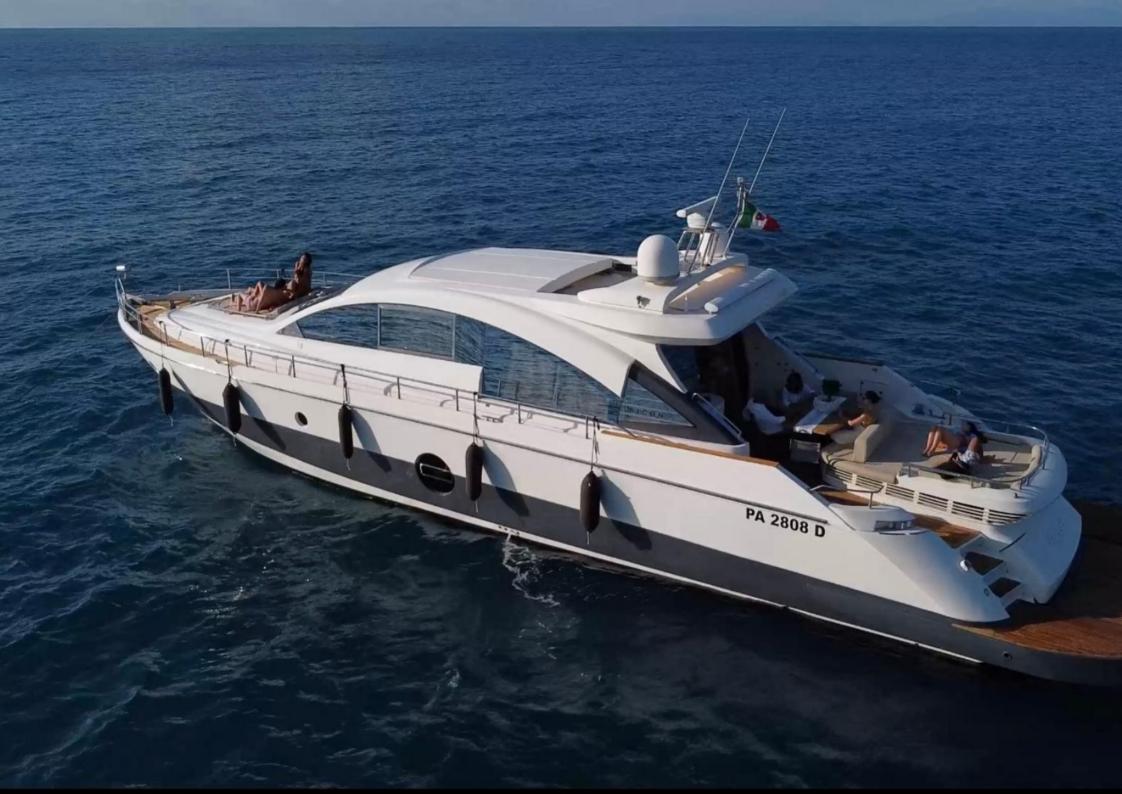

## M/Y FOREVER AICON 72 HT

## M/Y FOREVER AICON 72 HT

| LOA:          | 22.00 m  | Guests:   | 12 pax                  |
|---------------|----------|-----------|-------------------------|
| Beam:         | 5.30 m   | Sleeping: | 6 pax                   |
| Cruise speed: | 23 knots | Engines:  | 2 x Caterpillar 1500 HP |
| Max speed:    | 30 knots | Base:     | Puerto Banús            |