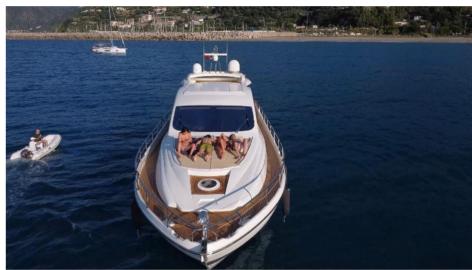

## M/Y FOREVER AICON 72 HT

## M/Y FOREVER AICON 72 HT

| LOA:          | 22.00 m  | Guests:   | 12 pax                  |
|---------------|----------|-----------|-------------------------|
| Beam:         | 5.30 m   | Sleeping: | 6 pax                   |
| Cruise speed: | 23 knots | Engines:  | 2 x Caterpillar 1500 HP |
| Max speed:    | 30 knots | Base:     | Puerto Banús            |