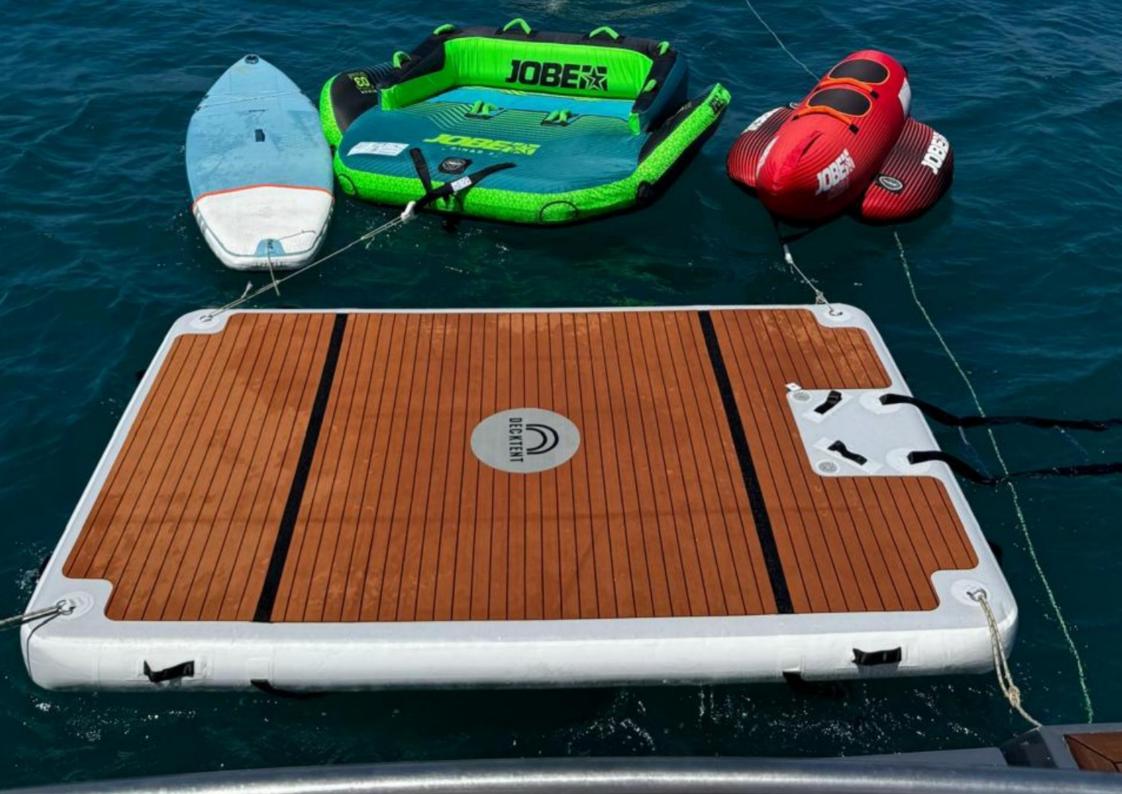

## INCLUDED:

- Skipper and stewardess
- Fruits, drinks & snacks
- Fuel 30/60 miles
- Jet Sky, Swimming platform, Sea Scooter, SUP
- 21% VAT
- \*Ask for extra options (Catering, etc.)